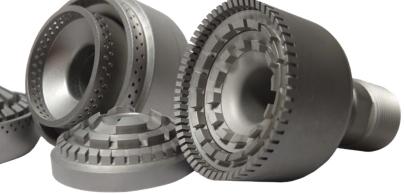

#### **Advantages of the Supraton S100**

- · Optional feed hopper module for pre-wetting and product recirculation
- · Pressure gauge at product output for process control
- · Scalable results for large production facilities
- · Rent on a weekly basis for quick and easy feasibility studies
- Equipped with chamber or nozzle tool based on rotor-stator principle
- Tool diameter d<sub>max</sub> = 53 mm