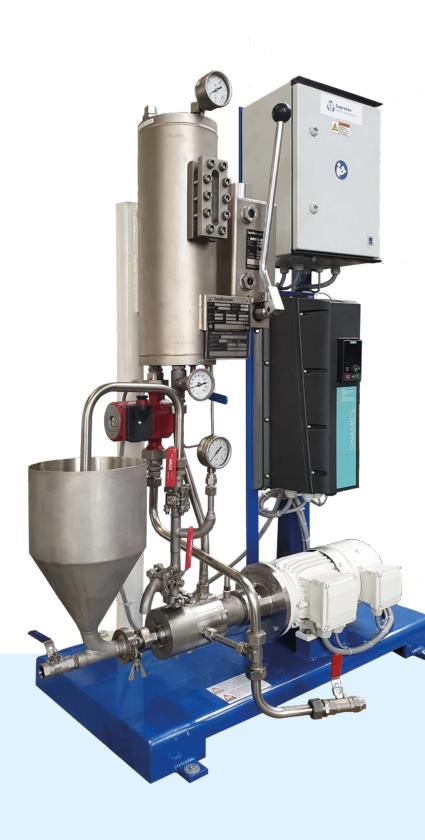

# SUPRATON S100 INLINE HOMOGENIZER

# FOR LABORATORY AND PILOT PLANT

# The full package for your laboratory or pilot plant

- 4 kW motor incl. frequency converter
- Speed variable up to 17,000 rpm
- Circumferential speed up to 47 ms<sup>-1</sup>
- Throughput rates up to 1 th-1
- Product viscosity without feed pump up to 1,500 cP
- Easy to use thanks to double-acting mechanical seal
- Seal with FFKM O-rings for flexible use

### **SUPRATON INLINE HOMOGENIZER S100**

#### **Advantages of the Supraton S100**

- · Optional feed hopper module for pre-wetting and product recirculation
- · Pressure gauge at product output for process control
- · Scalable results for large production facilities
- · Rent on a weekly basis for quick and easy feasibility studies
- Equipped with chamber or nozzle tool based on rotor-stator principle
- Tool diameter d<sub>max</sub> = 53 mm

#### **Factory requirements**

Power supply 16 A, 400 V, 50 Hz

 Compressed air supply via ½" thread or 10 mm quick coupler

 Optional cooling water for thermosiphon system In/Out pipe of 12 mm x 1.5 mm

Dimensions (L/W/H):
 860 mm x 560 mm x 1310 mm

Weight: 160.00 kg